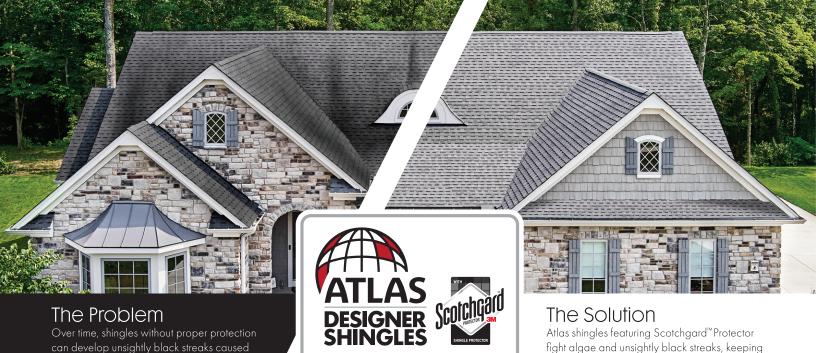

## Life Is Messy — Your Roof Shouldn't Be

Your home is the biggest purchase you'll ever make, and the roof is the crowning touch. Choose Pinnacle® Pristine shingles with Scotchgard™ Protector by 3M™ to ensure your roof stays beautiful for years to come.

With more than 25 years of proven performance, Scotchgard™ Protector has been preserving the curb appeal of roofs across America. And because our shingles are approved by Mike Holmes, you can be sure you'll Roof it Right with Atlas Designer Shingles.

#### Backed by the Power of Scotchgard™

by blue-green algae.

Scotchgard<sup> $\infty$ </sup> Protector by  $3M^{\infty}$  is known for keeping everything from carpets to outdoor gear looking new longer. Atlas Shingles with Scotchgard<sup> $\infty$ </sup> Protector are the only shingles in the industry with a Limited Lifetime Warranty providing long-term protection against black streaks caused by blue-green algae.

your roof looking newer, longer.