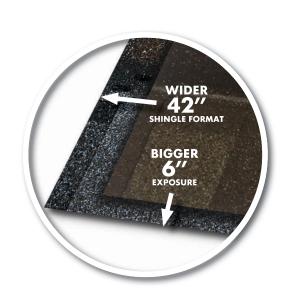

### Bigger, Faster, Better

A bigger shingle means better protection, faster installation, and stunning curb appeal.

The high performance shingle design in HP42" shingles provides more coverage due to a wider and taller format, displaying a greater exposure of our designer shingles.

#### **Wind Protection**

Let those winds howl. Because of our innovative HP42° shingle technology, your roof is shielded from wind gusts up to 130 mph.

#### **High-Performance**

HP42° technology features a wide format for better curb appeal, plus our Sweet Spot<sup>rM</sup> nailing area and double FASTAC° sealant line ensure your shingles, will stay put.