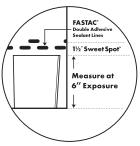

Pinnacle® shingles with HP42® technology feature the Sweet Spot™ nailing area and double FASTAC® sealant line, ensuring your shingles will stay put for a more secure seal and enhanced wind protection up to 130 mph.

#### **High-Performance**

HP42° technology features a wide format for better curb appeal, plus our Sweet Spot<sup>rM</sup> nailing area and double FASTAC° sealant line ensure your shingles, will stay put.