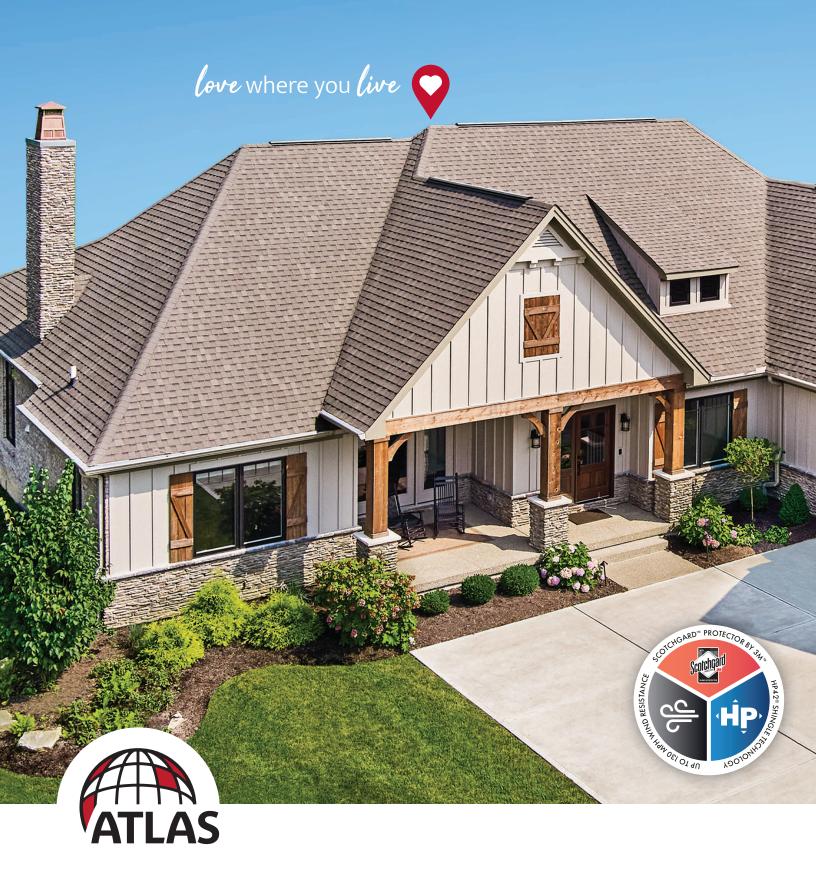

## Life Is Messy — Your Roof Shouldn't Be

Your home is the biggest purchase you'll ever make, and the roof is the crowning touch. Choose Pinnacle® Pristine shingles with Scotchgard™ Protector by 3M™ to ensure your roof stays beautiful for years to come.

With more than 25 years of proven performance, Scotchgard™ Protector has been preserving the curb appeal of roofs across America. And because our shingles are approved by Mike Holmes, you can be sure you'll Roof it Right with Atlas Designer Shingles.

### Bigger, Faster, Better

A bigger shingle means better protection, faster installation, and stunning curb appeal.

The high performance shingle design in HP42" shingles provides more coverage due to a wider and taller format, displaying a greater exposure of our designer shingles.

Pinnacle® shingles with HP42® technology feature the Sweet Spot™ nailing area and double FASTAC® sealant line, ensuring your shingles will stay put for a more secure seal and enhanced wind protection up to 130 mph.

#### **Wind Protection**

Let those winds howl. Because of our innovative HP42° shingle technology, your roof is shielded from wind gusts up to 130 mph.

#### **High-Performance**

HP42° technology features a wide format for better curb appeal, plus our Sweet Spot<sup>rM</sup> nailing area and double FASTAC° sealant line ensure your shingles, will stay put.