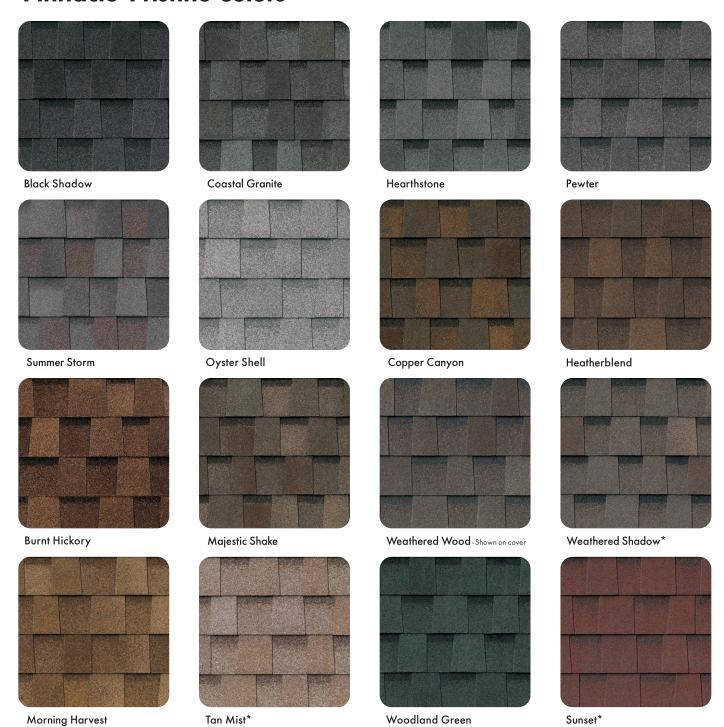

#### Pinnacle® Pristine Colors

<sup>\*</sup> Limited regional availability. Please contact your local supplier.

### Class 3 Impact Resistance

UL 2218 Class 3 impact resistance rating offers protection against harsh weather conditions, keeping your home safe and secure.

To provide homeowners the most accurate representation of color options, several photo scans and house shots were utilized in numerous lighting conditions. Variations in lighting illustrate the color gradients on asphalt shingle roofs.

Color blends vary from shingle to shingle. Before installation, consult with your contractor and request to view the actual shingles being installed on your roof to ensure confidence in your final color selection.

## Pinnacle Pristine such

| Colors | Limited Warranty** | Algae Resistance*     | Signature Select Eligible |
|--------|--------------------|-----------------------|---------------------------|
| 16     | Lifetime           | Scotchgard™ Protector | Yes                       |