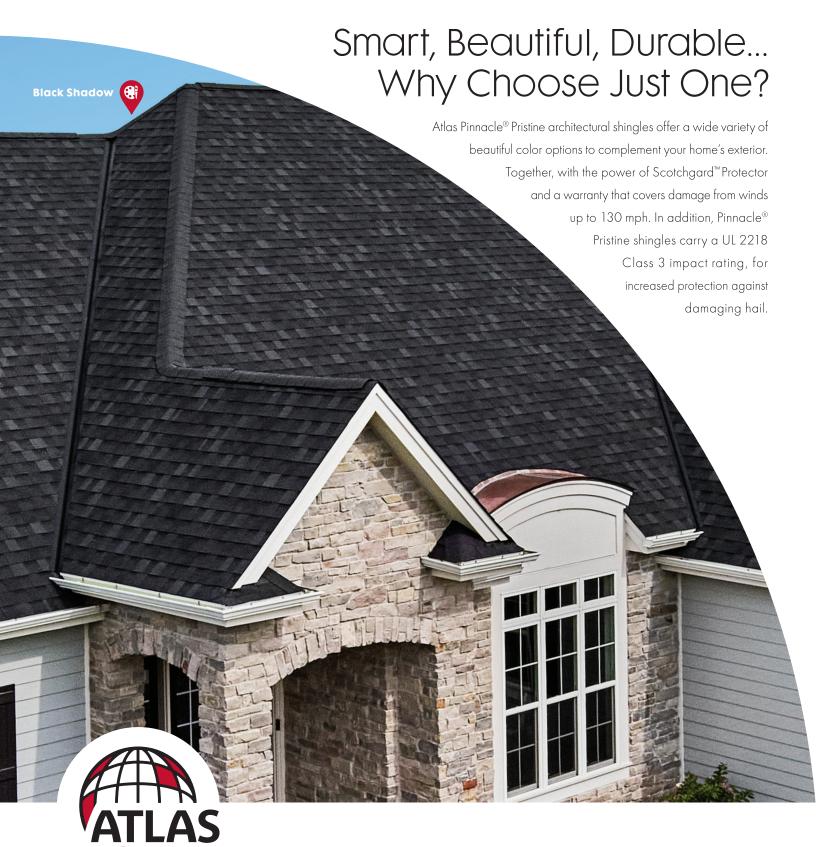

### Class 3 Impact Resistance

UL 2218 Class 3 impact resistance rating offers protection against harsh weather conditions, keeping your home safe and secure.

To provide homeowners the most accurate representation of color options, several photo scans and house shots were utilized in numerous lighting conditions. Variations in lighting illustrate the color gradients on asphalt shingle roofs.

Color blends vary from shingle to shingle. Before installation, consult with your contractor and request to view the actual shingles being installed on your roof to ensure confidence in your final color selection.